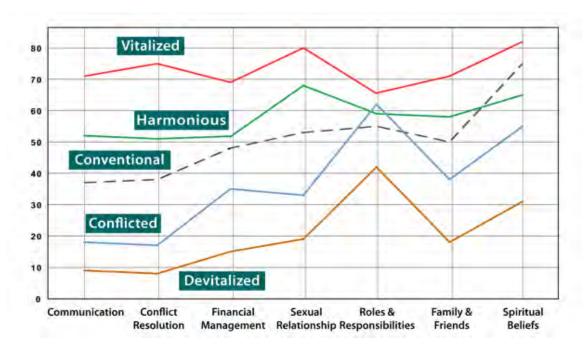

# **COUPLE TYPES**

These Couple Types can be thought of as a measure of relationship satisfaction:

| Couple Type Summary |   | Satisfaction           | # of Couples | Percentage |
|---------------------|---|------------------------|--------------|------------|
| Vitalized           | = | Very High Satisfaction | 33           | 22%        |
| Harmonious          | = | High Satisfaction      | 11           | 7%         |
| Conventional        | = | Somewhat Satisfied     | 32           | 21%        |
| Conflicted          | = | Low Satisfaction       | 41           | 28%        |
| Devitalized         | = | Very Low Satisfaction  | 29           | 19%        |