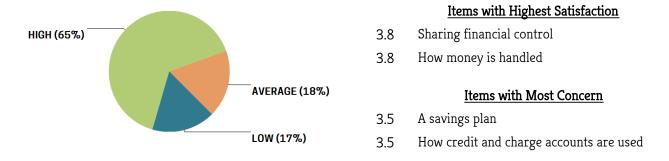

h Most Concern

- 2.8 Bringing differences to a point of resolution
- 2.8 Whether or not you end up feeling responsible for problems

## FEMALE SATISFACTION FOR CONFLICT RESOLUTION



#### **Items with Highest Satisfaction**

- 3.5 The ability to express feelings/ideas while resolving differences
- 3.3 Whether or not you say nothing to avoid hurting one another

- 2.5 Bringing differences to a point of resolution
- 3.0 Your approach to solving disagreements

# **FINANCES**

The **Finances** category referes to having realistic financial plans and agreement in the area of finances. This category explores opinions about savings, having a financial plan, and spending habits.

#### COUPLE AGREEMENT FOR FINANCES





#### MALE SATISFACTION FOR FINANCES



#### FEMALE SATISFACTION FOR FINANCES



# SEXUAL RELATIONSHIP

The Sexual Relationship category measures a couple's satisfaction with their sexual relationship and level of affection expressed. This category also explores a couple's level of interest in sex and their ability to discuss sexual issues and preferences.

#### COUPLE AGREEMENT FOR SEXUAL RELATIONSHIP





#### MALE SATISFACTION FOR SEXUAL RELATIONSHIP



#### Items with Highest Satisfaction

- Whether or not affection is used or refused
- Sexual interest and attraction

#### Items with Most Concern

- Fostering an interesting and enjoyable sexual
- Having similar levels of interest in sex

#### FEMALE SATISFACTION FOR SEXUAL RELATIONSHIP



#### Items with Highest Satisfaction

- 4.1 Whether or not affection is used or refused
- Sexual interest and attraction 3.9