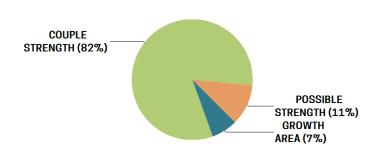

P



#### Items with Highest Satisfaction

- Whether or not affection is used or refused
- Sexual interest and attraction

#### Items with Most Concern

- Fostering an interesting and enjoyable sexual
- Having similar levels of interest in sex

#### FEMALE SATISFACTION FOR SEXUAL RELATIONSHIP



#### Items with Highest Satisfaction

- 4.1 Whether or not affection is used or refused
- Sexual interest and attraction 3.9

- 2.9 Having similar levels of interest in sex
- 2.9 Fostering an interesting and enjoyable sexual relationship

# SPIRITUAL BELIEFS

The **Spiritual Beliefs** category measures how satisfied a couple is with the practice and expression of spiritual beliefs in their relationship, with an emphasis on similarities and differences.

#### COUPLE AGREEMENT FOR SPIRITUAL BELIEFS



#### **Items with Highest Couple Agreement**

- 95% The role of spiritual beliefs in your commitment
- 91% Your similarity in spiritual beliefs

#### Items with Lowest Couple Agreement

- 74% Whether or not spiritual differences cause tension
- 76% Reliance on spiritual beliefs during difficult times



#### MALE SATISFACTION FOR SPIRITUAL BELIEFS



#### <u>Items with Highest Satisfaction</u>

- 4.5 Your similarity in spiritual beliefs
- 4.5 The role of spiritual beliefs in your commitment

#### Items with Most Concern

- 4.2 Whether or not spiritual differences cause tension
- 4.2 Reliance on spiritual beliefs during difficult times

#### FEMALE SATISFACTION FOR SPIRITUAL BELIEFS



#### Items with Highest Satisfaction

- 4.7 The role of spiritual beliefs in your commitment
- 4.4 Your