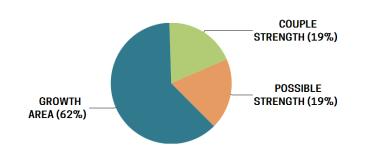

| •                                                           | 2.8                                           |

# COMMUNICATION

The **Communication** category measures how couples feel about the quality and the quantity of communication. It explores how they share feelings, understand, and listen to one another.

#### COUPLE AGREEMENT FOR COMMUNICATION



#### **Items with Highest Couple Agreement**

- 45% Whether or not you refuse to discuss problems
- 39% Your satisfaction with how you talk to each

other

#### Items with Lowest Couple Agreement

- 18% Your willingness to share feelings
- 22% The ability to ask for what you want



#### MALE SATISFACTION FOR COMMUNICATION



#### **Items with Highest Satisfaction**

- 3.7 Whether or not you refuse to discuss problems
- 3.5 Feeling listened to

#### Items with Most Concern

- 2.9 The ability to ask for what you want
- 2.9 The ability to share negative feelings

#### FEMALE SATISFACTION FOR COMMUNICATION



#### **Items with Highest Satisfaction**

- 3.4 Whether or not you refuse to discuss problems
- 3.2 Your satisfaction with how you talk to each other

- 2.6 Your willingness to share f