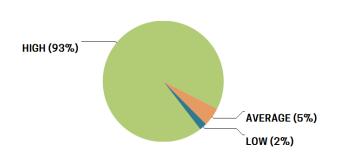

ot affection is used or refused
- Sexual interest and attraction 3.9

- 2.9 Having similar levels of interest in sex
- 2.9 Fostering an interesting and enjoyable sexual relationship

# SPIRITUAL BELIEFS

The **Spiritual Beliefs** category measures how satisfied a couple is with the practice and expression of spiritual beliefs in their relationship, with an emphasis on similarities and differences.

#### COUPLE AGREEMENT FOR SPIRITUAL BELIEFS



#### **Items with Highest Couple Agreement**

- 95% The role of spiritual beliefs in your commitment
- 91% Your similarity in spiritual beliefs

#### Items with Lowest Couple Agreement

- 74% Whether or not spiritual differences cause tension
- 76% Reliance on spiritual beliefs during difficult times



#### MALE SATISFACTION FOR SPIRITUAL BELIEFS



#### <u>Items with Highest Satisfaction</u>

- 4.5 Your similarity in spiritual beliefs
- 4.5 The role of spiritual beliefs in your commitment

#### Items with Most Concern

- 4.2 Whether or not spiritual differences cause tension
- 4.2 Reliance on spiritual beliefs during difficult times

#### FEMALE SATISFACTION FOR SPIRITUAL BELIEFS



#### Items with Highest Satisfaction

- 4.7 The role of spiritual beliefs in your commitment
- 4.4 Your similarity in spiritual beliefs

#### <u>Items with Most Concern</u>

- 4.2 The role of spiritual values in relationship growth
- 4.2 Whether or not spiritual differences cause tension

# LEISURE ACTIVITIES

The **Leisure Activities** category measures satisfaction with the amount and quality of leisure time a couple spends together. It looks at simil