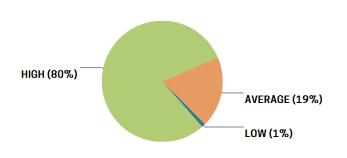

and acceptance each spouse feels from family and friends.

#### COUPLE AGREEMENT FOR FAMILY & FRIENDS



#### Items with Highest Couple Agreement

- 87% Whether or not friends interfere with your relationship
- 82% Getting along with one another's friends

#### Items with Lowest Couple Agreement

- 46% Spending time with one another's family
- 51% Whether or not family causes trouble in your marriage



#### MALE SATISFACTION FOR FAMILY & FRIENDS



#### <u>Items with Highest Satisfaction</u>

- 4.3 Whether or not friends interfere with your relationship
- 4.0 Your family's level of involvement in your life

#### Items with Most Concern

- 3.4 Whether or not family causes trouble in your marriage
- 3.7 Spending time with one another's family

#### FEMALE SATISFACTION FOR FAMILY & FRIENDS



#### **Items with Highest Satisfaction**

- 4.5 Whether or not friends interfere with your relationship
- 4.4 Getting along with one another's friends

- 3.5 Spending time with one another's family
- 3.7 Whether or not family causes trouble in your marriage

# **COUPLE MAP**

The **Couple Map** summarizes how couples see their relationship in terms of Couple Closeness and Couple Flexibility - each has five levels.

**Couple Closeness** describes how emotionally close a person feels to their partner. The 3 central levels of closeness are most healthy and the two extremes (Disconnected and Overly Connected) are more problematic.

**Couple Flexibility** describes how open the couple is to change in leadership and roles. The 3 central levels are most healthy and the two extremes (Inflexible