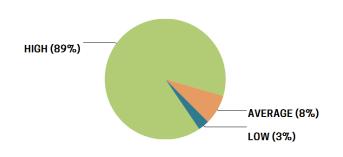

tionship, with an emphasis on similarities and differences.

#### COUPLE AGREEMENT FOR SPIRITUAL BELIEFS



#### **Items with Highest Couple Agreement**

- 95% The role of spiritual beliefs in your commitment
- 91% Your similarity in spiritual beliefs

#### Items with Lowest Couple Agreement

- 74% Whether or not spiritual differences cause tension
- 76% Reliance on spiritual beliefs during difficult times



#### MALE SATISFACTION FOR SPIRITUAL BELIEFS



#### <u>Items with Highest Satisfaction</u>

- 4.5 Your similarity in spiritual beliefs
- 4.5 The role of spiritual beliefs in your commitment

#### Items with Most Concern

- 4.2 Whether or not spiritual differences cause tension
- 4.2 Reliance on spiritual beliefs during difficult times

#### FEMALE SATISFACTION FOR SPIRITUAL BELIEFS



#### Items with Highest Satisfaction

- 4.7 The role of spiritual beliefs in your commitment
- 4.4 Your similarity in spiritual beliefs

#### <u>Items with Most Concern</u>

- 4.2 The role of spiritual values in relationship growth
- 4.2 Whether or not spiritual differences cause tension

# LEISURE ACTIVITIES

The **Leisure Activities** category measures satisfaction with the amount and quality of leisure time a couple spends together. It looks at similarities in interests, and satisfaction with the balance of time spent together and apart.

#### COUPLE AGREEMENT FOR LEISURE ACTIVITIES



#### Items with Highest Couple Agreement

- 69% The amount of activities/hobbies you have
- 46% Whether or not activities interfere with your relationship

#### Items with Lowest Couple Agreement

- 20%