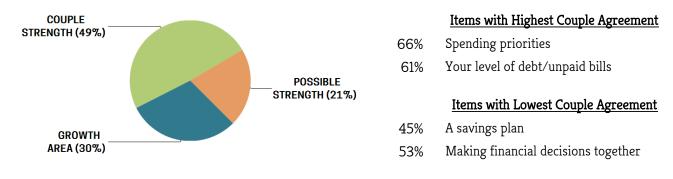

The ability to express feelings/ideas while resolving differences

#### Items with Most Concern

- 2.8 Bringing differences to a point of resolution
- 2.8 Whether or not you end up feeling responsible for problems

## FEMALE SATISFACTION FOR CONFLICT RESOLUTION



#### **Items with Highest Satisfaction**

- 3.5 The ability to express feelings/ideas while resolving differences
- 3.3 Whether or not you say nothing to avoid hurting one another

- 2.5 Bringing differences to a point of resolution
- 3.0 Your approach to solving disagreements

# **FINANCES**

The **Finances** category referes to having realistic financial plans and agreement in the area of finances. This category explores opinions about savings, having a financial plan, and spending habits.

#### COUPLE AGREEMENT FOR FINANCES





#### MALE SATISFACTION FOR FINANCES



#### FEMALE SATISFACTION FOR FINANCES



# SEXUAL RELATIONSHIP

The Sexual Relationship category measures a couple's satisfaction with their sexual relationship and level of affection expressed. This category also explores a couple's level of interest in sex and their ability to discuss sexual issues and preferences.

#### COUPLE AGREEMENT FOR SEXUAL RELATIONSHIP





#### MALE SATISFACTION FOR SEXUAL RELATIONSHIP



#### Items with Highest Satisfaction

- Whether or not affection is used or refused
- Sexual interest and attraction

#### Items with Most Concern

- Fostering an interesting and enjoyable sexual
- Having similar levels of interest in sex

#### FEMALE SATISFACTION FOR SEXUAL RELATIONSHIP



#### Items with Highest Satisfaction

- 4.1