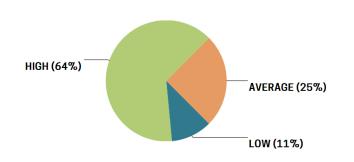

ies/hobbies you have
- 3.4 Enjoying similar activities

- 2.8 Your time and energy for recreation
- 2.8 Your idea of a good time

# **ROLES & RESPONSIBILITIES**

The **Roles & Responsibilities** category measures the satisfaction with how you handle roles and responsibilities in your relationship. More specifically, this category looks at how household chores and decision-making are shared.

#### COUPLE AGREEMENT FOR ROLES & RESPONSIBILITIES



#### Items with Highest Couple Agreement

- 75% Consulting one another on important decisions
- 58% Your flexibility regarding roles and responsibilities

#### <u>Items with Lowest Couple Agreement</u>

- 25% Finishing household chores
- 30% Whether or not you're too busy for household chores.



#### MALE SATISFACTION FOR ROLES & RESPONSIBILITIES



#### <u>Items with Highest Satisfaction</u>

- 4.2 Consulting one another on important decisions
- 4.0 Sharing household tasks

#### Items with Most Concern

- 2.9 Whether or not you're too busy for household chores.
- 3.1 Finishing household chores

#### FEMALE SATISFACTION FOR ROLES & RESPONSIBILITIES



#### **Items with Highest Satisfaction**

- 4.0 Consulting one another on important decisions
- 3.6 Your flexibility regarding roles and responsibilities

- 2.8 Finishing household chores
- 2.9 Whether or not you're too busy for household chores.

# **FAMILY & FRIENDS**

The **Family & Friends** category measures satisfaction in relationships with relatives and friends. It looks at opinions of friends and families, and the level of interference, influence, and acceptance each spouse fe