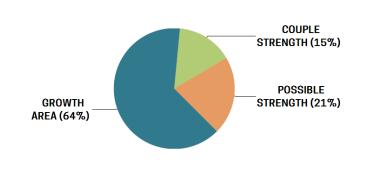

## **Items with Highest Satisfaction**

- 3.7 Whether or not you refuse to discuss problems
- 3.5 Feeling listened to

#### Items with Most Concern

- 2.9 The ability to ask for what you want
- 2.9 The ability to share negative feelings

#### FEMALE SATISFACTION FOR COMMUNICATION



#### **Items with Highest Satisfaction**

- 3.4 Whether or not you refuse to discuss problems
- 3.2 Your satisfaction with how you talk to each other

- 2.6 Your willingness to share feelings
- 2.8 The ability to ask for what you want

# **CONFLICT RESOLUTION**

The **Conflict Resolution** category looks at a couple's ability to discuss and resolve differences. It measures how effectively couples share opinions, ideas, and feelings, even during times of conflict.

#### COUPLE AGREEMENT FOR CONFLICT RESOLUTION



#### **Items with Highest Couple Agreement**

- 45% The ability to express feelings/ideas while resolving differences
- 39% Feeling understood while discussing problems

#### **Items with Lowest Couple Agreement**

- 19% Whether or not you end up feeling responsible for problems
- 21% Bringing differences to a point of resolution



#### MALE SATISFACTION FOR CONFLICT RESOLUTION



#### <u>Items with Highest Satisfaction</u>

- 3.3 Feeling understood while discussing problems
- 3.3 The ability to express feelings/ideas while resolving differences

#### Items with Most Concern

- 2.8 Bringing differences to a point of resolution
- 2.8 Whether or not you end up feeling responsible for problems

## FEMALE SATISFACTION FOR CONFLICT RESOLUTION



#### **Items with Highest Satisfaction**

- 3.