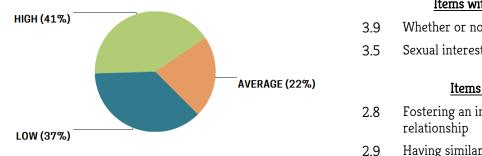

differences to a point of resolution
- 3.0 Your approach to solving disagreements

# **FINANCES**

The **Finances** category referes to having realistic financial plans and agreement in the area of finances. This category explores opinions about savings, having a financial plan, and spending habits.

#### COUPLE AGREEMENT FOR FINANCES





#### MALE SATISFACTION FOR FINANCES



#### FEMALE SATISFACTION FOR FINANCES



# SEXUAL RELATIONSHIP

The Sexual Relationship category measures a couple's satisfaction with their sexual relationship and level of affection expressed. This category also explores a couple's level of interest in sex and their ability to discuss sexual issues and preferences.

#### COUPLE AGREEMENT FOR SEXUAL RELATIONSHIP





#### MALE SATISFACTION FOR SEXUAL RELATIONSHIP



#### Items with Highest Satisfaction

- Whether or not affection is used or refused
- Sexual interest and attraction

#### Items with Most Concern

- Fostering an interesting and enjoyable sexual
- Having similar levels of interest in sex

#### FEMALE SATISFACTION FOR SEXUAL RELATIONSHIP



#### Items with Highest Satisfaction

- 4.1 Whether or not affection is used or refused
- Sexual interest and attraction 3.9

- 2.9 Having similar levels of interest in sex
- 2.9 Fostering an interesting and enjoyable sexual relationship

# SPIRITUAL BELIEFS

The **Spiritual Beliefs** category measures how satisfied a couple is with the practice and expression of spiritual beliefs in their relationship, with an emphasis on similarities and differences.

#### COUPLE AGREEMENT FOR SPIRITUAL BELIEFS



#