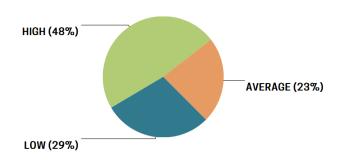

habits.

#### COUPLE AGREEMENT FOR FINANCES





#### MALE SATISFACTION FOR FINANCES



#### FEMALE SATISFACTION FOR FINANCES



# SEXUAL RELATIONSHIP

The Sexual Relationship category measures a couple's satisfaction with their sexual relationship and level of affection expressed. This category also explores a couple's level of interest in sex and their ability to discuss sexual issues and preferences.

#### COUPLE AGREEMENT FOR SEXUAL RELATIONSHIP





#### MALE SATISFACTION FOR SEXUAL RELATIONSHIP



#### Items with Highest Satisfaction

- Whether or not affection is used or refused
- Sexual interest and attraction

#### Items with Most Concern

- Fostering an interesting and enjoyable sexual
- Having similar levels of interest in sex

#### FEMALE SATISFACTION FOR SEXUAL RELATIONSHIP



#### Items with Highest Satisfaction

- 4.1 Whether or not affection is used or refused
- Sexual interest and attraction 3.9

- 2.9 Having similar levels of interest in sex
- 2.9 Fostering an interesting and enjoyable sexual relationship

# SPIRITUAL BELIEFS

The **Spiritual Beliefs** category measures how satisfied a couple is with the practice and expression of spiritual beliefs in their relationship, with an emphasis on similarities and differences.

#### COUPLE AGREEMENT FOR SPIRITUAL BELIEFS



#### **Items with Highest Couple Agreement**

- 95% The role of spiritual beliefs in your commitment
- 91% Your similarity in spiritual beliefs

#### Items with Lowest Couple Agreement

- 74% Whether or not spiritual differences cause tension
- 76% Reliance on spiritual beliefs during difficu