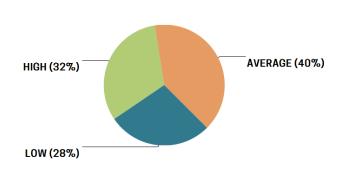

n spiritual beliefs

#### <u>Items with Most Concern</u>

- 4.2 The role of spiritual values in relationship growth
- 4.2 Whether or not spiritual differences cause tension

# LEISURE ACTIVITIES

The **Leisure Activities** category measures satisfaction with the amount and quality of leisure time a couple spends together. It looks at similarities in interests, and satisfaction with the balance of time spent together and apart.

#### COUPLE AGREEMENT FOR LEISURE ACTIVITIES



#### Items with Highest Couple Agreement

- 69% The amount of activities/hobbies you have
- 46% Whether or not activities interfere with your relationship

#### Items with Lowest Couple Agreement

- 20% Your idea of a good time
- 21% Your time and energy for recreation



#### MALE SATISFACTION FOR LEISURE ACTIVITIES



#### <u>Items with Highest Satisfaction</u>

- 3.9 The amount of activities/hobbies you have
- 3.7 Whether or not activities interfere with your relationship

#### Items with Most Concern

- 2.7 Your time and energy for recreation
- 2.9 Your idea of a good time

#### FEMALE SATISFACTION FOR LEISURE ACTIVITIES



#### **Items with Highest Satisfaction**

- 4.1 The amount of activities/hobbies you have
- 3.4 Enjoying similar activities

- 2.8 Your time and energy for recreation
- 2.8 Your idea of a good time

# **ROLES & RESPONSIBILITIES**

The **Roles & Responsibilities** category measures the satisfaction with how you handle roles and responsibilities in your relationship. More specifically, this category looks at how household chores and decision-making are shared.

#### COUPLE AGREEMEN