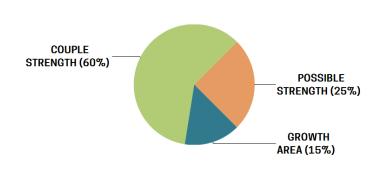

r on important decisions
- 4.0 Sharing household tasks

#### Items with Most Concern

- 2.9 Whether or not you're too busy for household chores.
- 3.1 Finishing household chores

#### FEMALE SATISFACTION FOR ROLES & RESPONSIBILITIES



#### **Items with Highest Satisfaction**

- 4.0 Consulting one another on important decisions
- 3.6 Your flexibility regarding roles and responsibilities

- 2.8 Finishing household chores
- 2.9 Whether or not you're too busy for household chores.

# **FAMILY & FRIENDS**

The **Family & Friends** category measures satisfaction in relationships with relatives and friends. It looks at opinions of friends and families, and the level of interference, influence, and acceptance each spouse feels from family and friends.

#### COUPLE AGREEMENT FOR FAMILY & FRIENDS



#### Items with Highest Couple Agreement

- 87% Whether or not friends interfere with your relationship
- 82% Getting along with one another's friends

#### Items with Lowest Couple Agreement

- 46% Spending time with one another's family
- 51% Whether or not family causes trouble in your marriage



#### MALE SATISFACTION FOR FAMILY & FRIENDS



#### <u>Items with Highest Satisfaction</u>

- 4.3 Whether or not friends interfere with your relationship
- 4.0 Your family's level of involvement in your life

#### Items with Most Concern

- 3.4 Whether or not family causes trouble in your marriage
- 3.7 Spending time with one another's family

#### FEMALE SATISFACTION FOR FAMILY & FRIENDS



#### **Items with Highest Satisfaction**

- 4.5 Whether or not friends interfere with your relationsh