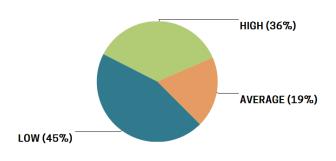

w couples feel about the quality and the quantity of communication. It explores how they share feelings, understand, and listen to one another.

#### COUPLE AGREEMENT FOR COMMUNICATION



#### **Items with Highest Couple Agreement**

- 45% Whether or not you refuse to discuss problems
- 39% Your satisfaction with how you talk to each

other

#### Items with Lowest Couple Agreement

- 18% Your willingness to share feelings
- 22% The ability to ask for what you want



#### MALE SATISFACTION FOR COMMUNICATION



#### **Items with Highest Satisfaction**

- 3.7 Whether or not you refuse to discuss problems
- 3.5 Feeling listened to

#### Items with Most Concern

- 2.9 The ability to ask for what you want
- 2.9 The ability to share negative feelings

#### FEMALE SATISFACTION FOR COMMUNICATION



#### **Items with Highest Satisfaction**

- 3.4 Whether or not you refuse to discuss problems
- 3.2 Your satisfaction with how you talk to each other

- 2.6 Your willingness to share feelings
- 2.8 The ability to ask for what you want

# **CONFLICT RESOLUTION**

The **Conflict Resolution** category looks at a couple's ability to discuss and resolve differences. It measures how effectively couples share opinions, ideas, and feelings, even during times of conflict.

#### COUPLE AGREEMENT FOR CONFLICT RESOLUTION



#### **Items with Highest Couple Agreement**

- 45% The ability to express feelings/ideas while resolving differences
- 39% Feeling understood while discussing problems

#### **Items with Lowest Couple Agreement**

- 19% Whether or not you end up feeling responsible for problems