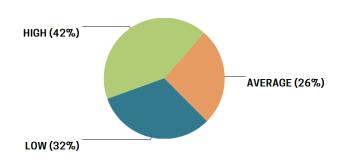

| •                                                           | 2.8                                           |

# COMMUNICATION

The **Communication** category measures how couples feel about the quality and the quantity of communication. It explores how they share feelings, understand, and listen to one another.

#### COUPLE AGREEMENT FOR COMMUNICATION



#### **Items with Highest Couple Agreement**

- 45% Whether or not you refuse to discuss problems
- 39% Your satisfaction with how you talk to each

other

#### Items with Lowest Couple Agreement

- 18% Your willingness to share feelings
- 22% The ability to ask for what you want



#### MALE SATISFACTION FOR COMMUNICATION



#### **Items with Highest Satisfaction**

- 3.7 Whether or not you refuse to discuss problems
- 3.5 Feeling listened to

#### Items with Most Concern

- 2.9 The ability to ask for what you want
- 2.9 The ability to share negative feelings

#### FEMALE SATISFACTION FOR COMMUNICATION



#### **Items with Highest Satisfaction**

- 3.4 Whether or not you refuse to discuss problems
- 3.2 Your satisfaction with how you talk to each other

- 2.6 Your willingness to share feelings
- 2.8 The ability to ask for what you want

# **CONFLICT RESOLUTION**

The **Conflict Resolution** category looks at a couple's ability to discuss and resolve differences. It measures how effectively couples share opinions, ideas, and feelings, even during times of conflict.

#### COUPLE AGREEMENT FOR CONFLICT RESOLUTI