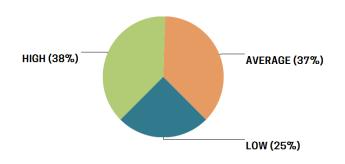

together. It looks at similarities in interests, and satisfaction with the balance of time spent together and apart.

#### COUPLE AGREEMENT FOR LEISURE ACTIVITIES



#### Items with Highest Couple Agreement

- 69% The amount of activities/hobbies you have
- 46% Whether or not activities interfere with your relationship

#### Items with Lowest Couple Agreement

- 20% Your idea of a good time
- 21% Your time and energy for recreation



#### MALE SATISFACTION FOR LEISURE ACTIVITIES



#### <u>Items with Highest Satisfaction</u>

- 3.9 The amount of activities/hobbies you have
- 3.7 Whether or not activities interfere with your relationship

#### Items with Most Concern

- 2.7 Your time and energy for recreation
- 2.9 Your idea of a good time

#### FEMALE SATISFACTION FOR LEISURE ACTIVITIES



#### **Items with Highest Satisfaction**

- 4.1 The amount of activities/hobbies you have
- 3.4 Enjoying similar activities

- 2.8 Your time and energy for recreation
- 2.8 Your idea of a good time

# **ROLES & RESPONSIBILITIES**

The **Roles & Responsibilities** category measures the satisfaction with how you handle roles and responsibilities in your relationship. More specifically, this category looks at how household chores and decision-making are shared.

#### COUPLE AGREEMENT FOR ROLES & RESPONSIBILITIES



#### Items with Highest Couple Agreement

- 75% Consulting one another on important decisions
- 58% Your flexibility regarding roles and responsibilities

#### <u>Items with Lowest Couple Agreement</u>

- 25% Finishing household chores
- 30% Whether or not you're too busy for hou