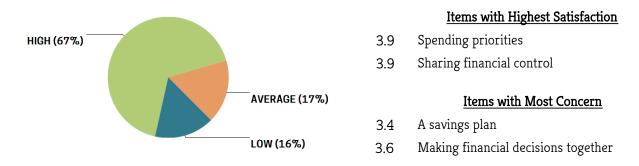

ile resolving differences

#### Items with Most Concern

- 2.8 Bringing differences to a point of resolution
- 2.8 Whether or not you end up feeling responsible for problems

## FEMALE SATISFACTION FOR CONFLICT RESOLUTION



#### **Items with Highest Satisfaction**

- 3.5 The ability to express feelings/ideas while resolving differences
- 3.3 Whether or not you say nothing to avoid hurting one another

- 2.5 Bringing differences to a point of resolution
- 3.0 Your approach to solving disagreements

# **FINANCES**

The **Finances** category referes to having realistic financial plans and agreement in the area of finances. This category explores opinions about savings, having a financial plan, and spending habits.

#### COUPLE AGREEMENT FOR FINANCES





#### MALE SATISFACTION FOR FINANCES



#### FEMALE SATISFACTION FOR FINANCES



# SEXUAL RELATIONSHIP

The Sexual Relationship category measures a couple's satisfaction with their sexual relationship and level of affection expressed. This category also explores a couple's level of interest in sex and their ability to discuss sexual issues and preferences.

#### COUPLE AGREEMENT FOR SEXUAL RELATIONSHIP





#### MALE SATISFACTION FOR SEXUAL RELATIONSHIP



#### Items with Highest Satisfaction

- Whether or not affection is used or refused
- Sexual interest and attraction

#### Items with Most Concern

- Fostering an interesting and enjoyable sexual
- Having similar levels of interest in sex

#### FEMALE SATISFACTION FOR SEXUAL RELATIONSHIP



#### Items with Highest Satisfaction

- 4.1 Whether or not affection is used or refus