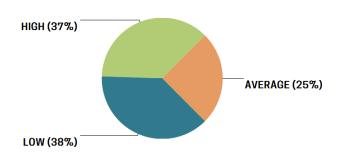

#### COUPLE AGREEMENT FOR CONFLICT RESOLUTION



#### **Items with Highest Couple Agreement**

- 45% The ability to express feelings/ideas while resolving differences
- 39% Feeling understood while discussing problems

#### **Items with Lowest Couple Agreement**

- 19% Whether or not you end up feeling responsible for problems
- 21% Bringing differences to a point of resolution



#### MALE SATISFACTION FOR CONFLICT RESOLUTION



#### <u>Items with Highest Satisfaction</u>

- 3.3 Feeling understood while discussing problems
- 3.3 The ability to express feelings/ideas while resolving differences

#### Items with Most Concern

- 2.8 Bringing differences to a point of resolution
- 2.8 Whether or not you end up feeling responsible for problems

## FEMALE SATISFACTION FOR CONFLICT RESOLUTION



#### **Items with Highest Satisfaction**

- 3.5 The ability to express feelings/ideas while resolving differences
- 3.3 Whether or not you say nothing to avoid hurting one another

- 2.5 Bringing differences to a point of resolution
- 3.0 Your approach to solving disagreements

# **FINANCES**

The **Finances** category referes to having realistic financial plans and agreement in the area of finances. This category explores opinions about savings, having a financial plan, and spending habits.

#### COUPLE AGREEMENT FOR FINANCES





#### MALE SATISFACTION FOR FINANCES



#### FEMALE SATISFACTION FOR FINANCES



# SEXUAL RELATIONSHIP

The Sexual Relationship category measures a couple's satisfaction with their sexual relationship and level of affection expressed. This category also explore