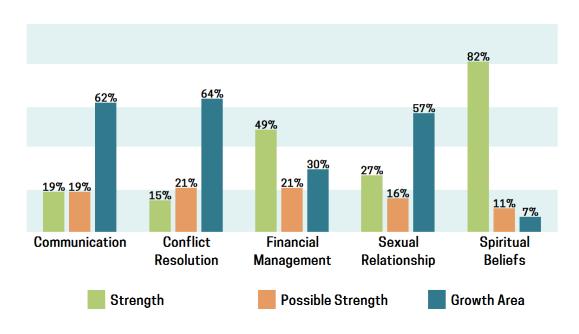

| Item Not Answered                               | 2             | 1%                |

# **COUPLE TYPES**



These Couple Types can be thought of as a measure of relationship satisfaction:

| Couple Type Summary |   | Satisfaction           | # of Couples | Percentage |
|---------------------|---|------------------------|--------------|------------|
| Vitalized           | = | Very High Satisfaction | 33           | 22%        |
| Harmonious          | = | High Satisfaction      | 11           | 7%         |
| Conventional        | = | Somewhat Satisfied     | 32           | 21%        |
| Conflicted          | = | Low Satisfaction       | 41           | 28%        |
| Devitalized         | = | Very Low Satisfaction  | 29           | 19%        |

#### COUPLE STRENGTHS AND GROWTH AREAS



# ITEM SUMMARY OF STRENGTHS AND ISSUES

| The role of spiritual beliefs in your commitment Your similarity in spiritual beliefs Understanding one another's spiritual beliefs Top 5 Couple Issues (Based on Positive Couple Agreement) Your willingness to share feelings Whether or not you end up feeling responsible for problems Your time and energy for recreation  Top 5 Male Strengths (Low to High 1 - 5) Herns with Highest Satisfaction Feeling more connected because of spiritual beliefs  Top 5 Male Strengths (Low to High 1 - 5) Ringing differences to a point of resolution Your similarity in spiritual beliefs The role of spiritual values in relationship growth Feeling more connected because of spiritual beliefs Top 5 Male Strengths (Low to High 1 - 5)  Items with Highest Satisfaction Your simi