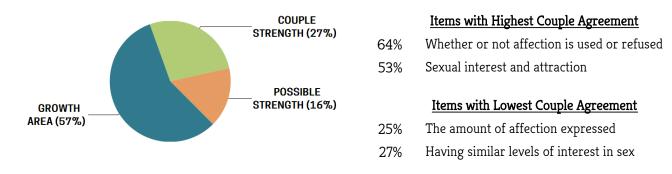

othing to avoid hurting one another

- 2.5 Bringing differences to a point of resolution
- 3.0 Your approach to solving disagreements

# **FINANCES**

The **Finances** category referes to having realistic financial plans and agreement in the area of finances. This category explores opinions about savings, having a financial plan, and spending habits.

#### COUPLE AGREEMENT FOR FINANCES





#### MALE SATISFACTION FOR FINANCES



#### FEMALE SATISFACTION FOR FINANCES



# SEXUAL RELATIONSHIP

The Sexual Relationship category measures a couple's satisfaction with their sexual relationship and level of affection expressed. This category also explores a couple's level of interest in sex and their ability to discuss sexual issues and preferences.

#### COUPLE AGREEMENT FOR SEXUAL RELATIONSHIP





#### MALE SATISFACTION FOR SEXUAL RELATIONSHIP



#### Items with Highest Satisfaction

- Whether or not affection is used or refused
- Sexual interest and attraction

#### Items with Most Concern

- Fostering an interesting and enjoyable sexual
- Having similar levels of interest in sex

#### FEMALE SATISFACTION FOR SEXUAL RELATIONSHIP



#### Items with Highest Satisfaction

- 4.1 Whether or not affection is used or refused
- Sexual interest and attraction 3.9

- 2.9 Having similar levels of interest in sex
- 2.9 Fostering an interesting and enjoyable sexual relationship

# SPIRITUAL BELIEFS

The **Spiritual Beliefs** category measures how satisfied a couple is with the practice and expression of spiritual beliefs in their relationship, with an emphasis on similarities and difference