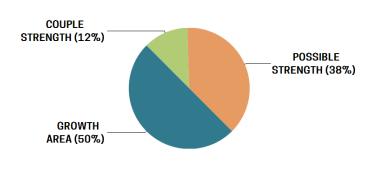

mitment

#### Items with Most Concern

- 4.2 Whether or not spiritual differences cause tension
- 4.2 Reliance on spiritual beliefs during difficult times

#### FEMALE SATISFACTION FOR SPIRITUAL BELIEFS



#### Items with Highest Satisfaction

- 4.7 The role of spiritual beliefs in your commitment
- 4.4 Your similarity in spiritual beliefs

#### <u>Items with Most Concern</u>

- 4.2 The role of spiritual values in relationship growth
- 4.2 Whether or not spiritual differences cause tension

# LEISURE ACTIVITIES

The **Leisure Activities** category measures satisfaction with the amount and quality of leisure time a couple spends together. It looks at similarities in interests, and satisfaction with the balance of time spent together and apart.

#### COUPLE AGREEMENT FOR LEISURE ACTIVITIES



#### Items with Highest Couple Agreement

- 69% The amount of activities/hobbies you have
- 46% Whether or not activities interfere with your relationship

#### Items with Lowest Couple Agreement

- 20% Your idea of a good time
- 21% Your time and energy for recreation



#### MALE SATISFACTION FOR LEISURE ACTIVITIES



#### <u>Items with Highest Satisfaction</u>

- 3.9 The amount of activities/hobbies you have
- 3.7 Whether or not activities interfere with your relationship

#### Items with Most Concern

- 2.7 Your time and energy for recreation
- 2.9 Your idea of a good time

#### FEMALE SATISFACTION FOR LEISURE ACTIVITIES



#### **Items with Highest Satisfaction**

- 4.1 The amount of activities/hobbies you have
- 3.4 Enjoying similar activities

- 2.8 Your time and energy for recrea