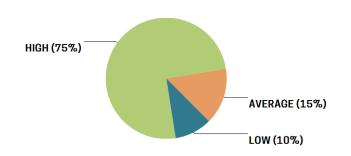

ity regarding roles and responsibilities

- 2.8 Finishing household chores
- 2.9 Whether or not you're too busy for household chores.

# **FAMILY & FRIENDS**

The **Family & Friends** category measures satisfaction in relationships with relatives and friends. It looks at opinions of friends and families, and the level of interference, influence, and acceptance each spouse feels from family and friends.

#### COUPLE AGREEMENT FOR FAMILY & FRIENDS



#### Items with Highest Couple Agreement

- 87% Whether or not friends interfere with your relationship
- 82% Getting along with one another's friends

#### Items with Lowest Couple Agreement

- 46% Spending time with one another's family
- 51% Whether or not family causes trouble in your marriage



#### MALE SATISFACTION FOR FAMILY & FRIENDS



#### <u>Items with Highest Satisfaction</u>

- 4.3 Whether or not friends interfere with your relationship
- 4.0 Your family's level of involvement in your life

#### Items with Most Concern

- 3.4 Whether or not family causes trouble in your marriage
- 3.7 Spending time with one another's family

#### FEMALE SATISFACTION FOR FAMILY & FRIENDS



#### **Items with Highest Satisfaction**

- 4.5 Whether or not friends interfere with your relationship
- 4.4 Getting along with one another's friends

- 3.5 Spending time with one another's family
- 3.7 Whether or not family causes trouble in your marriage

# **COUPLE MAP**

The **Couple Map** summarizes how couples see their relationship in terms of Couple Closeness and Couple Flexibility - each has five levels.

**Couple Closeness** describes