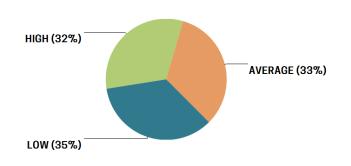

our satisfaction with how you talk to each other

- 2.6 Your willingness to share feelings
- 2.8 The ability to ask for what you want

# **CONFLICT RESOLUTION**

The **Conflict Resolution** category looks at a couple's ability to discuss and resolve differences. It measures how effectively couples share opinions, ideas, and feelings, even during times of conflict.

#### COUPLE AGREEMENT FOR CONFLICT RESOLUTION



#### **Items with Highest Couple Agreement**

- 45% The ability to express feelings/ideas while resolving differences
- 39% Feeling understood while discussing problems

#### **Items with Lowest Couple Agreement**

- 19% Whether or not you end up feeling responsible for problems
- 21% Bringing differences to a point of resolution



#### MALE SATISFACTION FOR CONFLICT RESOLUTION



#### <u>Items with Highest Satisfaction</u>

- 3.3 Feeling understood while discussing problems
- 3.3 The ability to express feelings/ideas while resolving differences

#### Items with Most Concern

- 2.8 Bringing differences to a point of resolution
- 2.8 Whether or not you end up feeling responsible for problems

## FEMALE SATISFACTION FOR CONFLICT RESOLUTION



#### **Items with Highest Satisfaction**

- 3.5 The ability to express feelings/ideas while resolving differences
- 3.3 Whether or not you say nothing to avoid hurting one another

- 2.5 Bringing differences to a point of resolution
- 3.0 Your approach to solving disagreements

# **FINANCES**

The **Finances** category referes to having realistic financial plans and agreement in the area of finances. This category explores opin