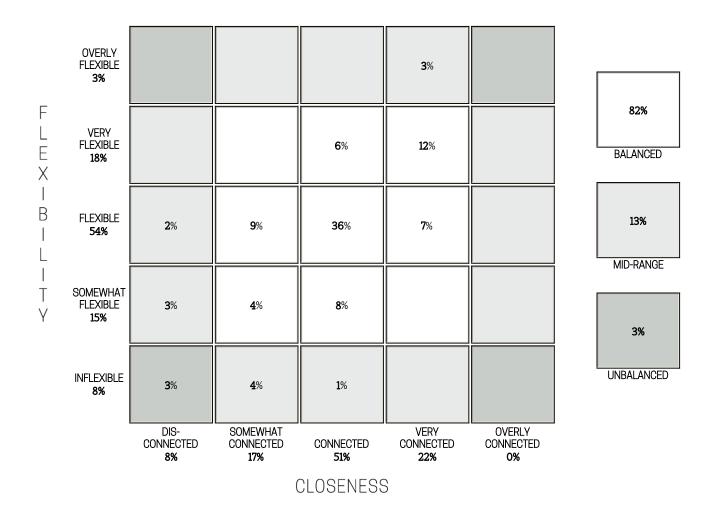

n**

- 4.5 Whether or not friends interfere with your relationship
- 4.4 Getting along with one another's friends

- 3.5 Spending time with one another's family
- 3.7 Whether or not family causes trouble in your marriage

# **COUPLE MAP**

The **Couple Map** summarizes how couples see their relationship in terms of Couple Closeness and Couple Flexibility - each has five levels.

**Couple Closeness** describes how emotionally close a person feels to their partner. The 3 central levels of closeness are most healthy and the two extremes (Disconnected and Overly Connected) are more problematic.

**Couple Flexibility** describes how open the couple is to change in leadership and roles. The 3 central levels are most healthy and the two extremes (Inflexible and Overly Flexible) are problematic.



**Group Summary of Couples:** (See Percentages for Each Group Above)

**Balanced Couples** (9 central cells): **Most healthy and happy couples**. On Closeness, they range from Somewhat Connected to Very Connected. On Flexibility, they range from Somewhat Flexible to Very Flexible.

Mid-Range Couples (12 side cells): Somewhat healthy and somewhat happy couples, unbalanced on one dimension.

**Unbalanced Couples** (4 corner cells): **Least healthy and most unhappy couples**. On Closeness, they are either Disconnected or Very Connected. On Flexibility, they are either Inflexible or Overly Flexible.