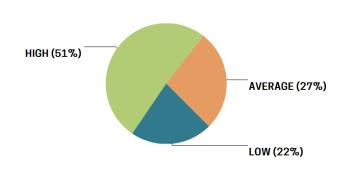

ifically, this category looks at how household chores and decision-making are shared.

#### COUPLE AGREEMENT FOR ROLES & RESPONSIBILITIES



#### Items with Highest Couple Agreement

- 75% Consulting one another on important decisions
- 58% Your flexibility regarding roles and responsibilities

#### <u>Items with Lowest Couple Agreement</u>

- 25% Finishing household chores
- 30% Whether or not you're too busy for household chores.



#### MALE SATISFACTION FOR ROLES & RESPONSIBILITIES



#### <u>Items with Highest Satisfaction</u>

- 4.2 Consulting one another on important decisions
- 4.0 Sharing household tasks

#### Items with Most Concern

- 2.9 Whether or not you're too busy for household chores.
- 3.1 Finishing household chores

#### FEMALE SATISFACTION FOR ROLES & RESPONSIBILITIES



#### **Items with Highest Satisfaction**

- 4.0 Consulting one another on important decisions
- 3.6 Your flexibility regarding roles and responsibilities

- 2.8 Finishing household chores
- 2.9 Whether or not you're too busy for household chores.

# **FAMILY & FRIENDS**

The **Family & Friends** category measures satisfaction in relationships with relatives and friends. It looks at opinions of friends and families, and the level of interference, influence, and acceptance each spouse feels from family and friends.

#### COUPLE AGREEMENT FOR FAMILY & FRIENDS



#### Items with Highest Couple Agreement

- 87% Whether or not friends interfere with your relationship
- 82% Getting along with one another's friends

#### Items with Lowest Couple Agreement

- 46% Spending time with one another's